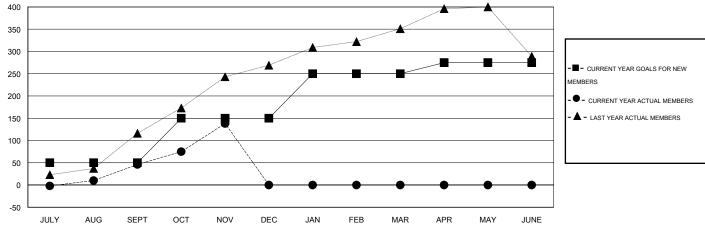

## GOALS AND ACTUAL NEW CLUBS CUMULATIVE

| JULY             | AUG       | SEPT | 001 | NOV             | DEC                                            | JAN      | FEB   | WAR               | APR                   | MAY                                      | JUNE          |             |            |
|------------------|-----------|------|-----|-----------------|------------------------------------------------|----------|-------|-------------------|-----------------------|------------------------------------------|---------------|-------------|------------|
| DROPPED CLUBS: 0 |           |      |     |                 | 60 CLUBS OF 115 ADDED 1 OR MORE<br>NEW MEMBERS |          |       |                   | M                     | GENDER DISTRIBUTION  MALE 3,809 (90.63%) |               |             |            |
| DROPPED MEMB     | BERS      |      |     |                 |                                                |          |       |                   |                       | FE                                       | EMALE         | 394 (9.37%) |            |
| DECEASED         |           |      |     | 5               | CLICK HER                                      | E FOR HE | ALTH_ |                   |                       | FAMIL                                    | Y UNIT MEMBER | RS          | 722        |
| CLUB CANCELLED   |           |      |     | ASSESSMENT DATA |                                                |          | HEAD  | HEAD OF HOUSEHOLD |                       |                                          |               |             |            |
| OTHER            |           |      | 14  | .2              |                                                |          |       |                   |                       | II II II II                              | OI TIOUSEHUL  |             | 348<br>374 |
| TOTAL            | TOTAL 147 |      |     |                 |                                                |          |       | NON-H             | NON-HEAD OF HOUSEHOLD |                                          |               |             |            |