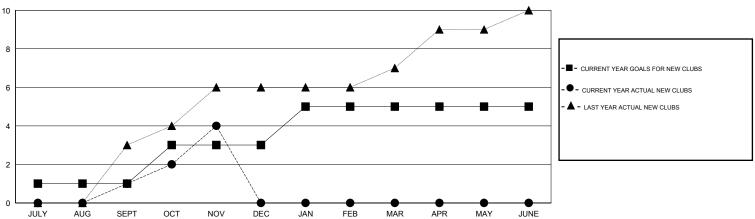

## GOALS AND ACTUAL NEW CLUBS CUMULATIVE

| JULY             | AUG       | SEPT | 001 | NOV             | DEC                                            | JAN      | FEB   | WAR               | APR                   | MAY                                      | JUNE          |             |            |
|------------------|-----------|------|-----|-----------------|------------------------------------------------|----------|-------|-------------------|-----------------------|------------------------------------------|---------------|-------------|------------|
| DROPPED CLUBS: 0 |           |      |     |                 | 60 CLUBS OF 115 ADDED 1 OR MORE<br>NEW MEMBERS |          |       |                   | M                     | GENDER DISTRIBUTION  MALE 3,809 (90.63%) |               |             |            |
| DROPPED MEMB     | BERS      |      |     |                 |                                                |          |       |                   |                       | FE                                       | EMALE         | 394 (9.37%) |            |
| DECEASED         |           |      |     | 5               | CLICK HER                                      | E FOR HE | ALTH_ |                   |                       | FAMIL                                    | Y UNIT MEMBER | RS          | 722        |
| CLUB CANCELLED   |           |      |     | ASSESSMENT DATA |                                                |          | HEAD  | HEAD OF HOUSEHOLD |                       |                                          |               |             |            |
| OTHER            |           |      | 14  | .2              |                                                |          |       |                   |                       | II II II II                              | OI TIOUSEHUL  |             | 348<br>374 |
| TOTAL            | TOTAL 147 |      |     |                 |                                                |          |       | NON-H             | NON-HEAD OF HOUSEHOLD |                                          |               |             |            |